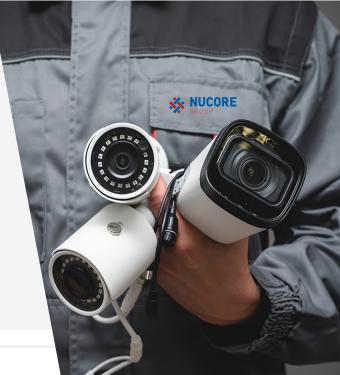

#### CCTV SYSTEM UPGRADE TO MARINE VESSEL

Our client had grown frustrated with the limitations of their current CCTV system on the vessel and was looking to be able to modernize and enhance the capabilities of their existing system. They wanted to explore the possibility of upgrading the system from analogue to IP and to gain the additional benefits this brings.

Nucore provided our client with hardware to resolve the issues with the CCTV system on the vessel, provided on board technical support, installed & commissioned the system as well as providing full system training.